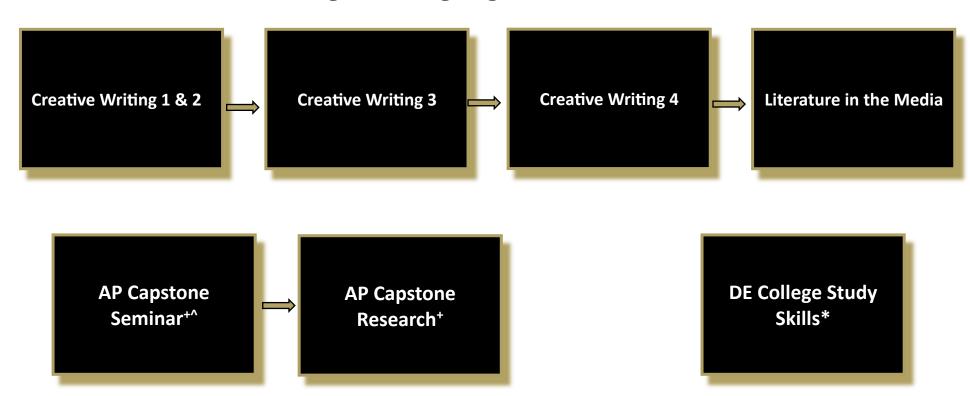

## **English Language Arts Electives**

- # Class intended to provide extra support in language arts for students who struggle with passing the FAST.
- ^ Requires participation in the AP exam. Schedule changes are limited, and a \$40 exam drop fee would apply.
- \* Requires passing scores on PERT, ACT, or SAT and additional procedures through PHSC.
- + Requires application with strong teacher recommendation and written student commitment.