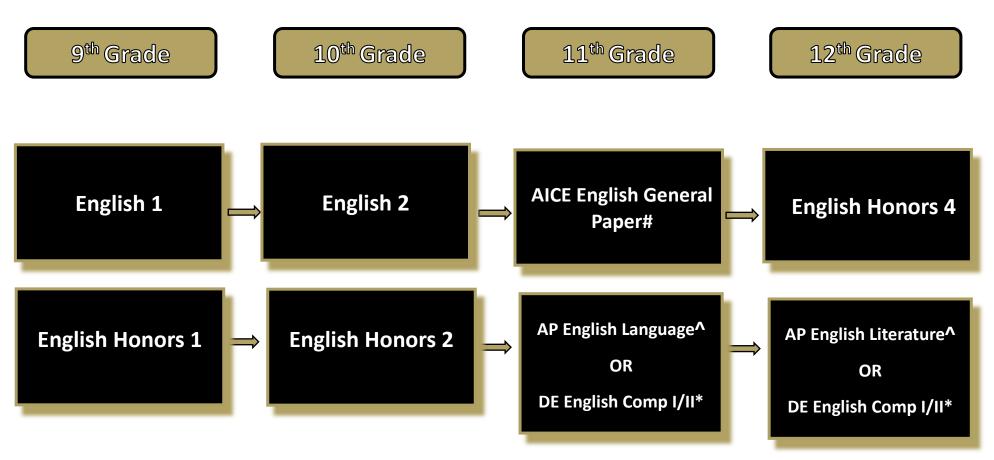

## **English Language Arts Course Progression**

# Class intended to provide extra support in language arts for students who struggle with passing the FAST.

- ^ Requires participation in the AP exam. Schedule changes are limited, and a \$40 exam drop fee would apply.
- \* Requires passing scores on PERT, ACT, or SAT and additional procedures through PHSC.
- + Requires application with strong teacher recommendation and written student commitment.