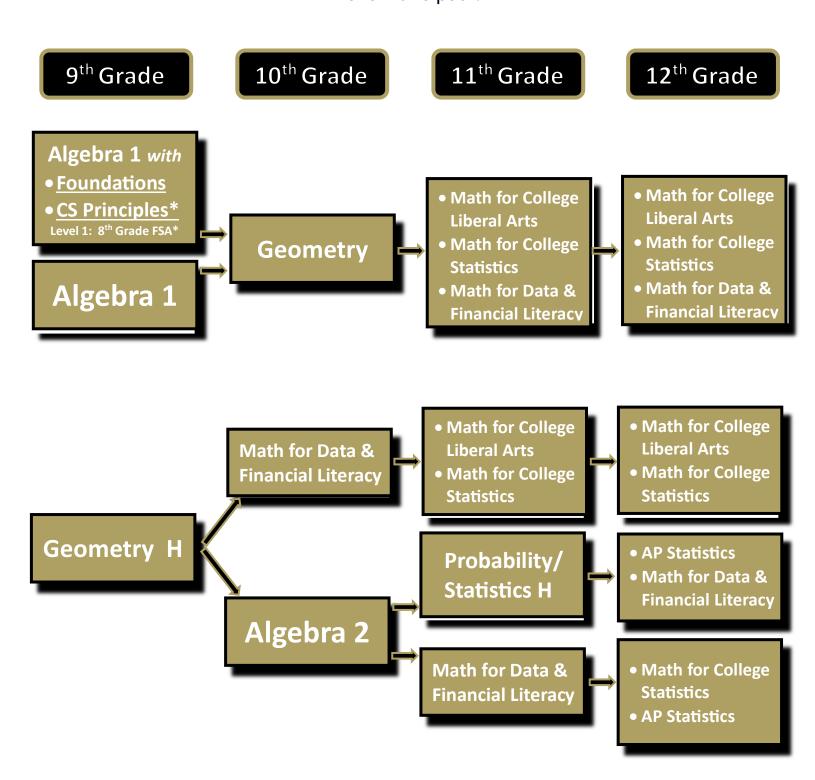

high school? Follow this path:













## 11th Grade

## 12th Grade

Math for College

Math for College

**Liberal Arts** 

Algebra 2

Algebra



Level 1: 8<sup>th</sup> Grade FSA\*

Algebra 1

**Geometry** H

- Math for College Liberal Arts
- Math for College Algebra
- AP Computer Science
- Algebra 2
- AP Computer Science
- DE College Algebra
- AP Computer Science
- AP Statistics

**Geometry H** 

- Algebra 2 H
- AP Computer
   Science
- Algebra 2
- AP Computer Science

**AP Calculus AB** 

Algebra 2 H

- Pre-Calculus
- AP Computer
   Science
- AP Calculus AB & BC
- AP Computer Science

**AP Statistics** 

= choose from those listed



727-774-9200

🔒 727-774-9291 (fax)

Social Media @jwmhs

JWMHS.pasco.k12.fl.us

## NOT going into a STEM career after high school? Follow this path: